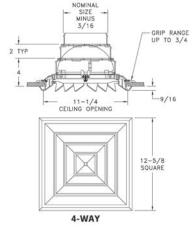

## **Rezzin Square Ceiling Diffuser**

- Engineered polymer construction
- 12" x 12" face
- 6", 7" and 8" collars included
- Ratcheting cam lock-install without screws
- · Removable core and integral damper
- · Available in 4-way, 3-way and 2-way corner
- Bright White finish
- · Contains metal parts