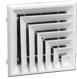

## T-Bar Rezzin Diffusers





T-Bar Backer Plate or Rafter Rough-In Plate Available

## **Rezzin Square Ceiling Diffuser**

- Engineered polymer construction
- 12" x 12" face
- 6", 7" and 8" collars included
- Ratcheting cam lock-install without screws
- · Removable core and integral damper
- · Available in 4-way, 3-way and 2-way corner
- Bright White finish
- · Contains metal parts











2-Way Corner



## **Rezzin Plastic Round Ceiling** Diffuser

- Engineered polymer construction
- 12" round face
- 6", 7" and 8" collars included
- · Ratcheting cam lock-install without screws
- Removable core and integral damper
- Bright White finish
- Contains metal parts





## **Rezzin Rough-In Plates**



52











T-Bar

16" O.C.

T-Bar