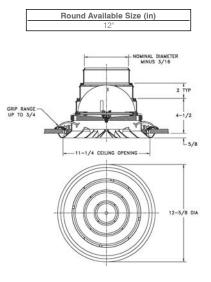

## **Rezzin Plastic Round Ceiling** Diffuser

- Engineered polymer construction
- 12" round face
- 6", 7" and 8" collars included
- · Ratcheting cam lock-install without screws
- Removable core and integral damper
- Bright White finish
- Contains metal parts