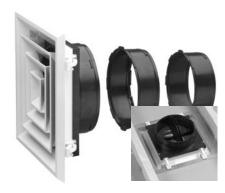

## **Rezzin Square Ceiling Diffuser**

- Engineered polymer construction
- 12" x 12" face
- 6", 7" and 8" collars included
- Ratcheting cam lock-install without screws
- · Removable core and integral damper
- · Available in 4-way, 3-way and 2-way corner
- Bright White finish
- · Contains metal parts