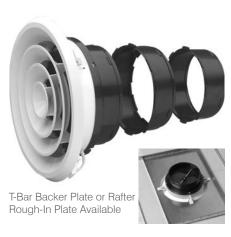

## T-Bar Rezzin Diffusers

T-Bar Backer Plate or Rafter Rough-In Plate Available

## **Rezzin Rough-In Plates**

52

T-Bar

16" O.C.

T-Bar