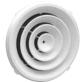

## **Rezzin Plastic Round Ceiling** Diffuser

- Engineered polymer construction
- 12" round face
- 6", 7" and 8" collars included
- · Ratcheting cam lock-install without screws
- Removable core and integral damper
- Bright White finish
- Contains metal parts